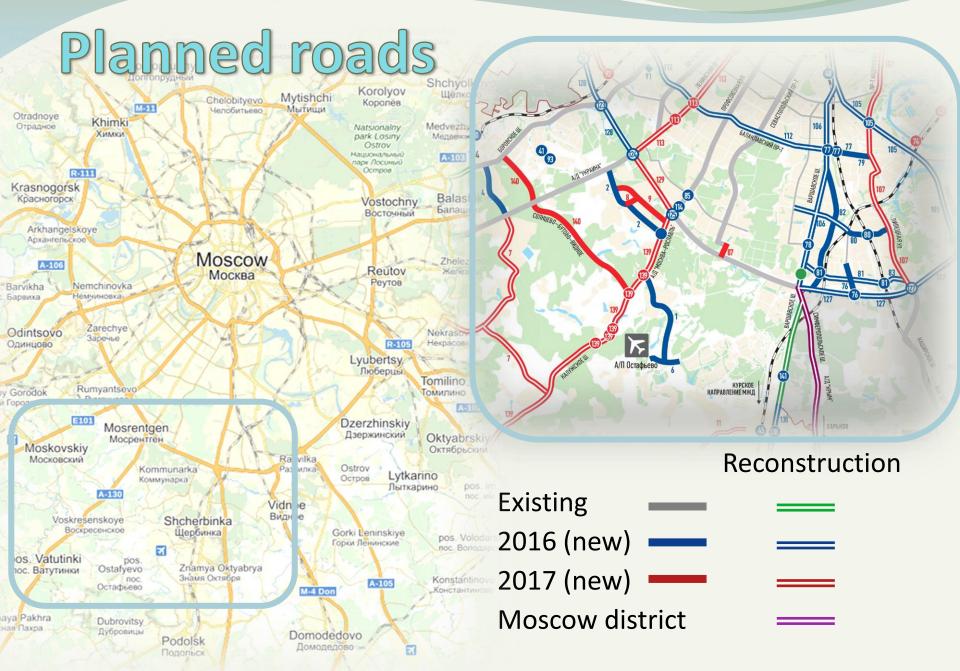

d ring
- ✓ Full compliance with ICAO & IATA standards and requirements
- ✓ Very flexible slot policy
- ✓ Parking lot for 30 cars reserved for the clients
- ✓ Aircraft maintenance center
- ✓ Full security and privacy

### "Aviapartner" handling company

more than 10 years of success in business aviation

✓ Beneficial partnership with Ostafyevo international business airport



- ✓ Handling services in all airports of Russia and CIS
- ✓ Permits and FLP services in Russia and CIS
- ✓ Organization of the charter flights on business jets and helicopters
- ✓ Business aircraft maintenance

## Modern heated hangar complex for up to 8 aircraft

Construction of additional hangars is planned in the nearest



### All the roads lead to UUMO

#### The current roads



#### All the roads lead to UUMO.



# New look of the terminal

Comfort and safety of our clients is our priority.

Current renovation of all the terminal areas creates a unique style of the airport and makes your journey even more pleasant.





# Medical service at the highest level

- ✓ "Aviapartner" handling company provides special services related to air ambulance and organizes other kinds of medical care
- ✓ UUMO has all the necessary equipment to support the arrivals and departures of the MedEvac flights
- ✓ The airport has a first aid station and the ambulance able to provide a wide range of medical emergency services

#### Contacts

"Aviapartner" – Ostafyevo

Telephone: +7 (495) 817 32 65/64

+7 (495) 817 32 66

+7 903 729 6760 (24/7)

+7 906 795 1748

E-mail: handling@aviapartner-uumo.ru

info@aviapartner-uumo.r